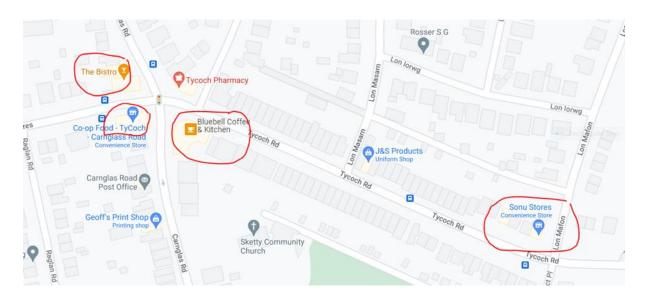

# **Licensed Premises in the area**

# Bistro - 91, Carnglas Road, Sketty

# Co-op - 85-87, Carnglas Road, Sketty

# Bluebell, 17-18, Carnglas Court, Sketty

## Sonu stores - 30, Tycoch Road, Sketty

# **Location Plan of Licensed Premises in area**